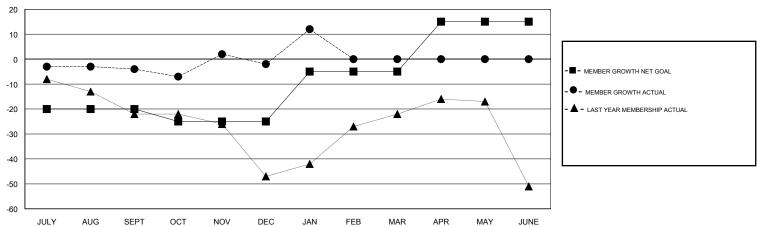

## GMT: ANTTI FORSELL LOCATION ICELAND GMT CA

| Clubs                 |               |           |               | Members               |                           |                         |                                              |
|-----------------------|---------------|-----------|---------------|-----------------------|---------------------------|-------------------------|----------------------------------------------|
| RESULTS FOR 2018-2019 |               |           |               | RESULTS FOR 2018-2019 |                           |                         |                                              |
| QUARTER               | NEW CLUB GOAL | NEW CLUBS | DROPPED CLUBS | QUARTER               | MEMBER GROWTH NET<br>GOAL | MEMBER GROWTH<br>ACTUAL | DROPPED MEMBERS ACTUAL (including transfers) |
| JULY/AUG/SEPT         | 0             | 0         | 1             | JULY/AUG/SEPT         | -20                       | 3                       | 7                                            |
| OCT/NOV/DEC           | 0             | 0         | 0             | OCT/NOV/DEC           | -5                        | 17                      | 11                                           |
| JAN/FEB/MAR           | 0             | 0         | 0             | JAN/FEB/MAR           | 20                        | 18                      | 3                                            |
| APR/MAY/JUNE          | 0             | 0         | 0             | APR/MAY/JUNE          | 20                        | 0                       | 0                                            |

## GOALS AND ACTUAL MEMBERS CUMULATIVE

| DROPPED CLUBS: 1  DROPPED MEMBERS |    | 11 CLUBS OF 35 ADDED 1 OR MORE NEW MEMBERS | GENDER DISTRIBUTION  MALE 565 (62.16%)  FEMALE 344 (37.84%)  Women Percentage Fiscal Year Goal: 39% |    |
|-----------------------------------|----|--------------------------------------------|-----------------------------------------------------------------------------------------------------|----|
| DECEASED                          | 0  | CLICK HERE FOR CUMULATIVE                  | TOTAL FAMILY UNIT MEMBERS                                                                           |    |
| CLUB CANCELLED                    | 0  | MEMBERSHIP DATA                            |                                                                                                     | 47 |
| OTHER                             | 21 |                                            | FAMILY MEMBERS PAYING HALF DUES                                                                     | 17 |
| TOTAL                             | 21 |                                            |                                                                                                     |    |